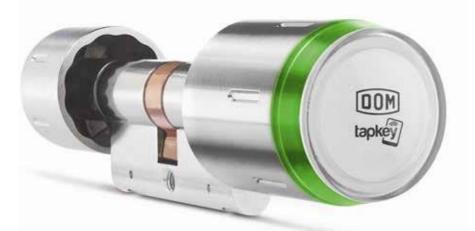

# DOM Tapkey Transponder

Programmable transponder key

Dom Tapkey Easy Mobile Access is not just an access solution for smartphones with NFC technology. Additionally you can use the Dom Tapkey transponder which is easily fixed on your keychain and needs no battery. An

excellent choice for those people who prefer the more traditional way of access. Needless to say, the admin user programs the DOM Tapkey transponder via its mobile devices within seconds. Tapkey is an open