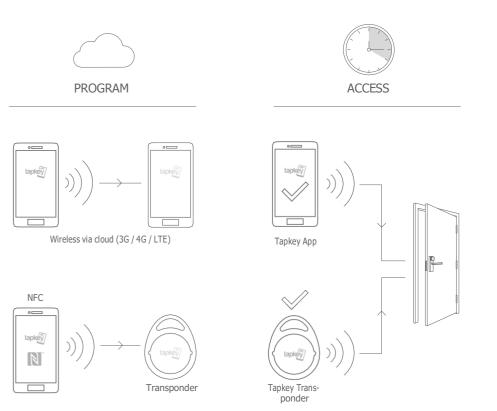

## THE TAPKEY APP PROVIDES EASY MOBILE ACCESS.

You can create your own digital locking system within minutes. There are three simple steps: download the Tapkey app via Google or the Apple store, activate your account, connect your

locking device for your digital cylinder in the entrance door and garage (for example), and there you go! In just a few steps you can authorise users to open or close a door with a digital device or DOM Tapkey tag.

PROGRAM