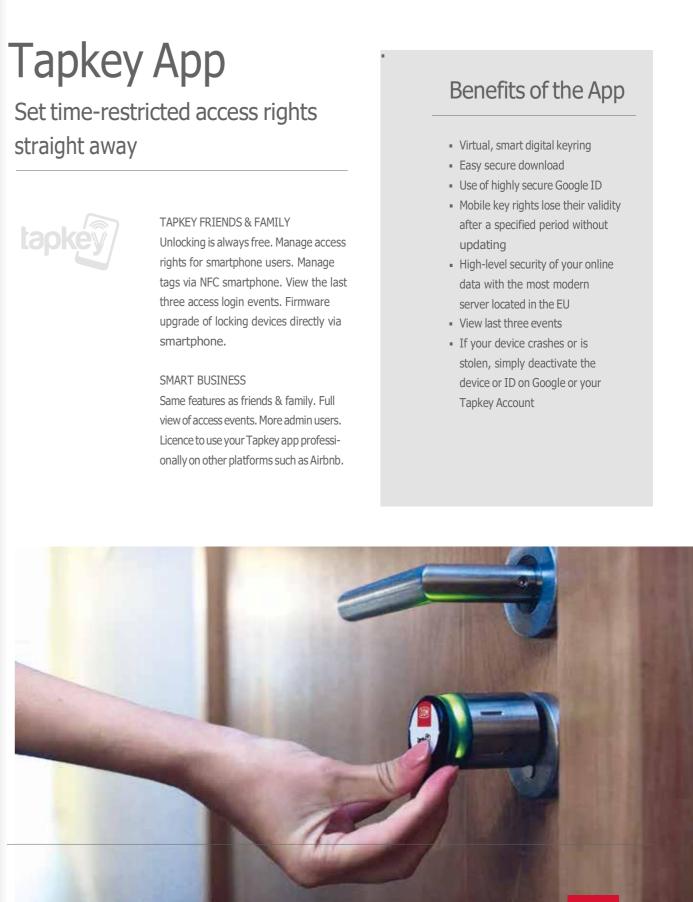

## THE TAPKEY APP PROVIDES EASY MOBILE ACCESS.

You can create your own digital locking system within minutes. There are three simple steps: download the Tapkey app via Google or the Apple store, activate your account, connect your

locking device for your digital cylinder in the entrance door and garage (for example), and there you go! In just a few steps you can authorise users to open or close a door with a digital device or DOM Tapkey tag.

## Complete system

- Manage access authorisations via app
- Three smartphone licences per user free of charge: you can mix the licences in your total system - e.g. two user licences at device one and four user licences at device two.
- Open without Internet access
  - Additional usage of DOM Tapkey hardware tag
- Use your existing Google ID (no extra registration needed) or Tapkey ID

- Program your tag with your smartphone. DOM Tapkey locking devices
- devices to install near or in the door
- Easy creation of a new Google ID account
- using end-to-end encryption • Open system: use the app, your smartphone and tag on different locking devices of different manufacturers

- are stand-alone; no other
- High secure communication by
- Open platform: use the same smartphone, tag and app to open your home, work place, delivery mailbox, car (car sharing), hotel room, parking space and activate your alarm system