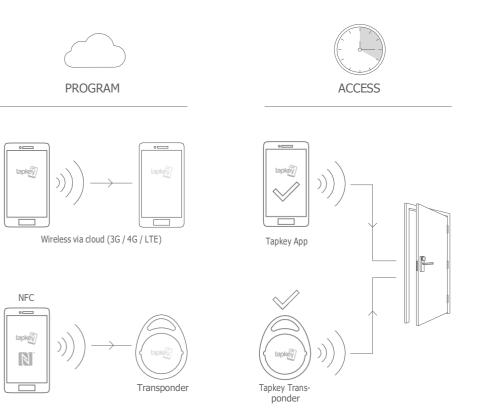

## THE TAPKEY APP PROVIDES EASY MOBILE ACCESS.

You can create your own digital locking system within minutes. There are three simple steps: download the Tapkey app via Google or the Apple store, activate your account, connect your

locking device for your digital cylinder in the entrance door and garage (for example), and there you go! In just a few steps you can authorise users to open or close a door with a digital device or DOM Tapkey tag.

PROGRAM