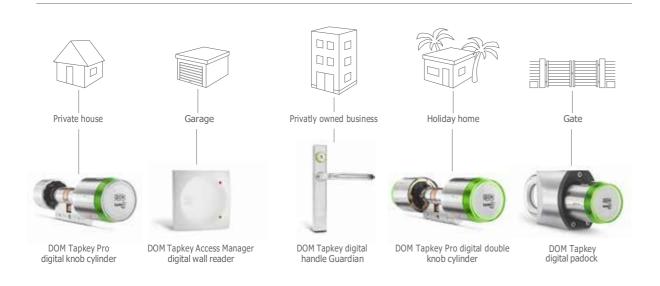

We offer a huge range of digital cylinders, digital handles, digital padlocks and digital wall readers to activate an alarm or open a garage door. We believe that everyone and everything of value should be kept secure without any compromise. That's why all DOM products are highly secured by using strong encryptions. Additionally the strong, high-quality mechanical hardware combined with innovative electronic components is

## DOM Digital Cylinder, handle and wallreader:

- Our digital cylinders and handles are renowned not only for the quality of the materials but also the high level of security.
- The DOM Tapkey cylinder in Euro profile has always VdS BZ+, SKG \*\*\*, IP 65 and T90
- Solutions for fire doors T30 (digital handle) to T90 (digital cylinder)

- Long battery life
- Easy battery change
  - Also available as Swiss 22mm round profile and Scandinavian round and oval profile, digital handles variants for indoor and outdoor and digital padlocks

*As well as using Facebook, sending e-mails and managing my bank account, I now use my mobile device to open my house via the Tapkey app.'* 