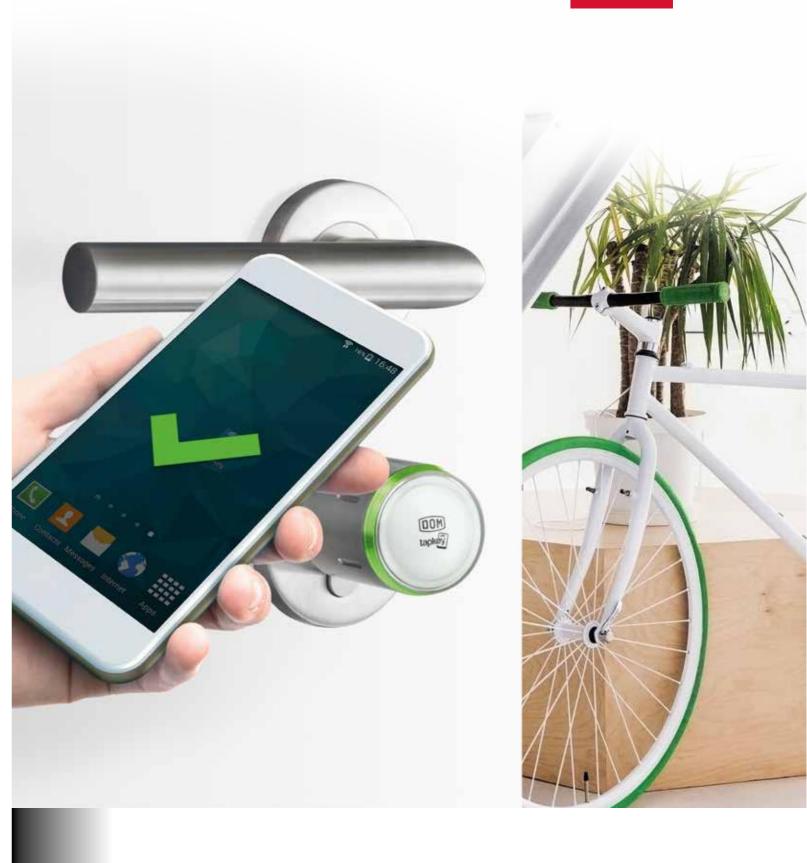

# **DOM Tapkey** The smartphone is the key

THE SMARTPHONE IS THE KEY DOM and Tapkey offer you the best of both worlds. The wide range of DOM Tapkey digital locking devices enables you to deal with virtually every situation.

We offer a huge range of digital cylinders, digital handles, digital padlocks and digital wall readers to activate an alarm or open a garage door. We believe that everyone and everything of value should be kept secure without any compromise. That's why all DOM products are highly secured by using strong encryptions. Additionally the strong, high-quality mechanical hardware combined with innovative electronic components is

proof of reliability and long life.

Just like the digital devices, the Tapkey app is easy to use. It activates a DOM Tapkey device via the NFC (Near Field Communication) of a smartphone. The admin user can give authorisations to other users, safely and securely, via a highly protected Tapkey ID or Google ID.