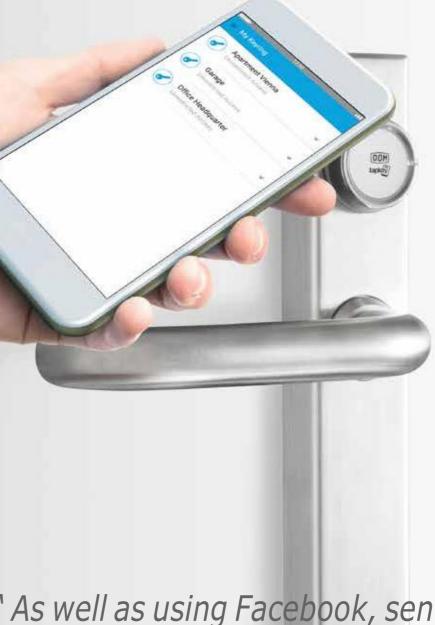

- Long battery life
- Easy battery change
  - Also available as Swiss 22mm round profile and Scandinavian round and oval profile, digital handles variants for indoor and outdoor and digital padlocks

*As well as using Facebook, sending e-mails and managing my bank account, I now use my mobile device to open my house via the Tapkey app.'* 